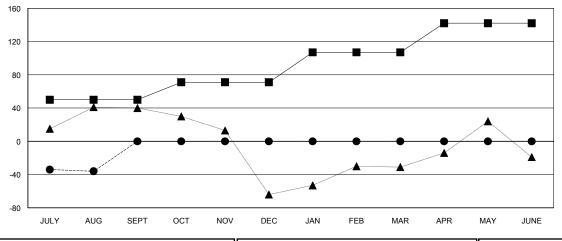

## GOALS AND ACTUAL MEMBERS CUMULATIVE

| -■- MEMBER GROWTH NET GOAL        |  |
|-----------------------------------|--|
| - ● - MEMBER GROWTH ACTUAL        |  |
| - ▲ - LAST YEAR MEMBERSHIP ACTUAL |  |
|                                   |  |
|                                   |  |
|                                   |  |

## MONTHLY MEMBERSHIP PROGRESS REPORT

District 2 S3

Results as of: 08/31/2017

**GMT CA** 

| Clubs  RESULTS FOR 2017-2018 |               |           |               | Members               |                           |                         |                                                    |
|------------------------------|---------------|-----------|---------------|-----------------------|---------------------------|-------------------------|----------------------------------------------------|
|                              |               |           |               | RESULTS FOR 2017-2018 |                           |                         |                                                    |
| QUARTER                      | NEW CLUB GOAL | NEW CLUBS | DROPPED CLUBS | QUARTER               | MEMBER GROWTH NET<br>GOAL | MEMBER GROWTH<br>ACTUAL | DROPPED<br>MEMBERS ACTUAL<br>(including transfers) |
| JULY/AUG/SEPT                | 0             | 0         | 0             | JULY/AUG/SEPT         | 50                        | 19                      | 55                                                 |
| OCT/NOV/DEC                  | 1             | 0         | 0             | OCT/NOV/DEC           | 21                        | 0                       | 0                                                  |
| JAN/FEB/MAR                  | 0             | 0         | 0             | JAN/FEB/MAR           | 36                        | 0                       | 0                                                  |
| APR/MAY/JUNE                 | 1             | 0         | 0             | APR/MAY/JUNE          | 35                        | 0                       | 0                                                  |